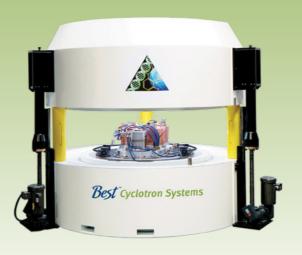

# Best <sup>™</sup>Cyclotron Systems

A TEAMBEST GLOBAL COMPANY

Best Model B25p Cyclotron

Best B 100p, BG 95p and B 11p Sub-Compact Self-Shielded Cyclotron w/Optional Second Chemistry Module

Best Model 6-15 MeV Compact High Current/ Variable Energy Proton Cyclotron