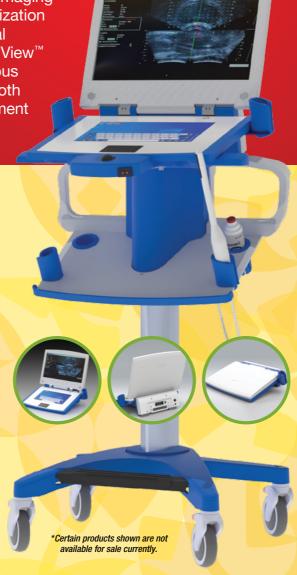

## Best nomos Compact Sonalis® **Ultrasound System**

The Best™ Sonalis® Ultrasound Imaging System provides superior visualization of HDR, LDR, RF or Cryosurgical procedures. Our patented SimulView™ Technology provides simultaneous "live" views of the prostate in both planes, thereby increasing treatment accuracy and precision.

### **Additional Features**

- Capable of supporting over 20 different probe configurations, this system can be used in almost every discipline
- 21.5" touch screen technology
- Superior HD image resolution for improved procedure accuracy, speed and physician confidence level
- Patented probe design
- Sagittal array provides for 140 mm length of view encompassing the bladder, prostate and perineal tissue
- Advanced modular software design provides for future upgrade path
- Convertible to desktop or portable without losing any functionality
- Dual battery backup built-in to protect from power loss