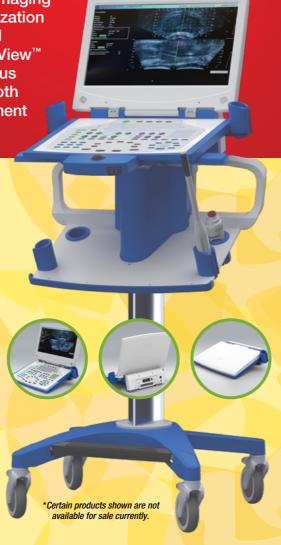

# Best nomos Compact Sonalis Ultrasound System

The Best™ Sonalis® Ultrasound Imaging System provides superior visualization of HDR, LDR, RF or Cryosurgical procedures. Our patented SimulView™ Technology provides simultaneous "live" views of the prostate in both planes, thereby increasing treatment accuracy and precision.

### **Additional Features**

- Capable of supporting over 20 different probe configurations, this system can be used in almost every discipline
- 21.5" touch screen technology
- Superior HD image resolution for improved procedure accuracy, speed and physician confidence level
- Patented probe design
- Sagittal array provides for 140 mm length of view encompassing the bladder, prostate and perineal tissue
- Advanced modular software design provides for future upgrade path
- Convertible to desktop or portable without losing any functionality
- Dual battery backup built-in to protect from power loss

### Sonalis® Transducers

We offer probes for the most common types of procedures and imaging, all with the enhanced image quality and high resolution that you would expect from the **BEST** name in ultrasounds!